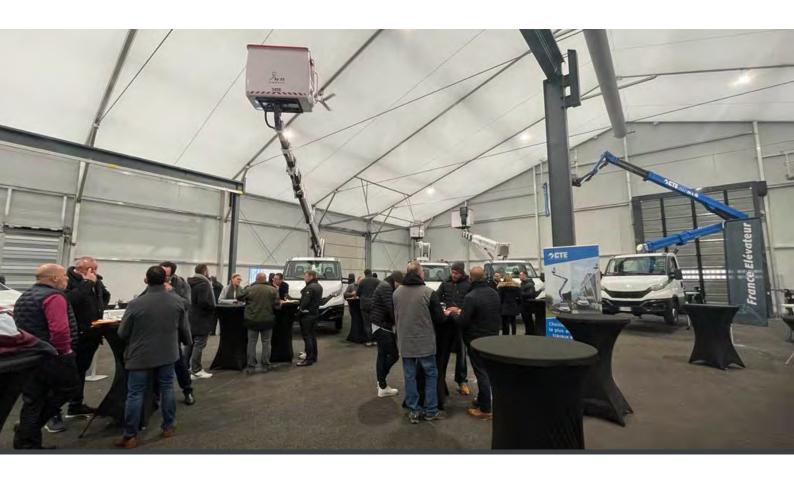

We are proud of this relationship between the group and CTE which dates back to 1996. On Thursday, 9 December, FE Group's customers came in droves to take part in CTE Day following an invitation extended in November. This event brought together more than 50 participants.

We made the most of the day, hence presenting our long-time partner CTE Lift's new vehicle: the MP 24 C aerial work platform.

Our customers came to see and discover the platforms exposed, all in a good mood and in a friendly atmosphere, kindled by an exquisite lunch, offered by FE group. on display

B 18 - B23 - B27 - B 20J - Z 20.4

The event took place in our brand new modular building which was made available for CTE Day but will be used, as intended, for the production of our aerial work platforms.

Naturally, the guests had the opportunity to take a closer look at some other models from CTE: the B23, the B27 (aluminum basket and fiber basket), or the B20J, Z20.4 and B18.

FE group would like to thank the participants for joining us in our display of the latest models in the industry!