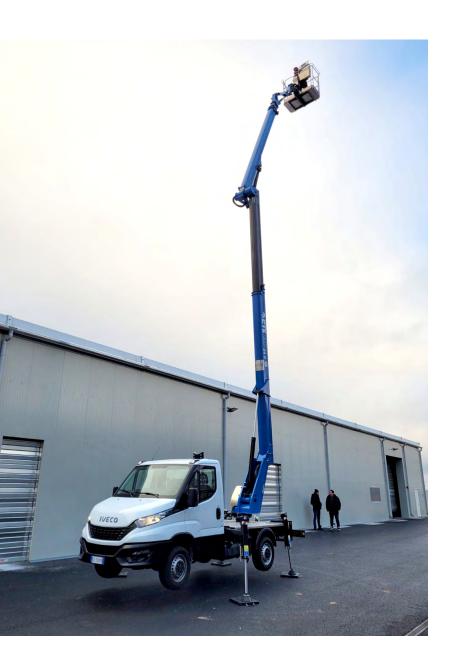

We made the most of the day, hence presenting our long-time partner CTE Lift's new vehicle: the MP 24 C aerial work platform.

Our customers came to see and discover the platforms exposed, all in a good mood and in a friendly atmosphere, kindled by an exquisite lunch, offered by FE group. on display